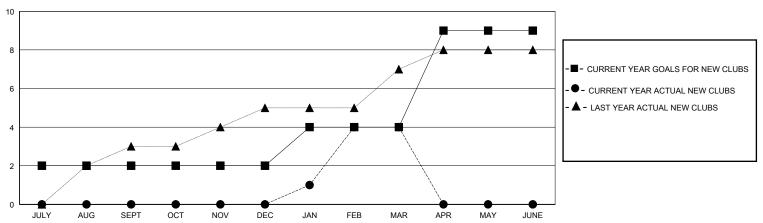

### GMT: LOCATION REP OF BANGLADESH

**GMT CA** 

| Clubs         |               |             |               | Members               |                        |                         |                                                    |  |
|---------------|---------------|-------------|---------------|-----------------------|------------------------|-------------------------|----------------------------------------------------|--|
|               | RESULTS FOR   | R 2023-2024 |               | RESULTS FOR 2023-2024 |                        |                         |                                                    |  |
| QUARTER       | NEW CLUB GOAL | NEW CLUBS   | DROPPED CLUBS | QUARTER MEMI          | BER GROWTH NET<br>GOAL | MEMBER GROWTH<br>ACTUAL | DROPPED<br>MEMBERS ACTUAL<br>(including transfers) |  |
| JULY/AUG/SEPT | 2             | 0           | 0             | JULY/AUG/SEPT         | 20                     | 31                      | 17                                                 |  |
| OCT/NOV/DEC   | 0             | 0           | 2             | OCT/NOV/DEC           | 15                     | 14                      | 51                                                 |  |
| JAN/FEB/MAR   | 2             | 4           | 0             | JAN/FEB/MAR           | 20                     | 193                     | 26                                                 |  |
| APR/MAY/JUNE  | 5             | 0           | 0             | APR/MAY/JUNE          | 30                     | 0                       | 0                                                  |  |

#### GOALS AND ACTUAL NEW CLUBS CUMULATIVE