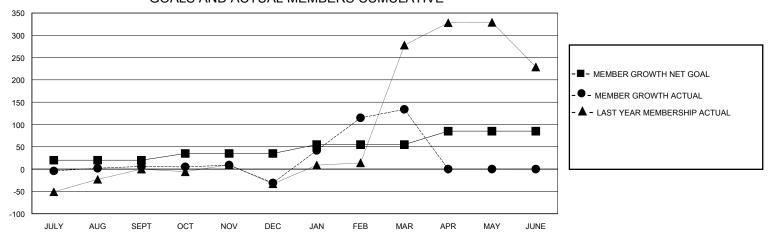

### GMT: LOCATION REP OF BANGLADESH

**GMT CA** 

| Clubs         |               |             |               | Members               |                        |                         |                                                    |  |
|---------------|---------------|-------------|---------------|-----------------------|------------------------|-------------------------|----------------------------------------------------|--|
|               | RESULTS FOR   | R 2023-2024 |               | RESULTS FOR 2023-2024 |                        |                         |                                                    |  |
| QUARTER       | NEW CLUB GOAL | NEW CLUBS   | DROPPED CLUBS | QUARTER MEMI          | BER GROWTH NET<br>GOAL | MEMBER GROWTH<br>ACTUAL | DROPPED<br>MEMBERS ACTUAL<br>(including transfers) |  |
| JULY/AUG/SEPT | 2             | 0           | 0             | JULY/AUG/SEPT         | 20                     | 31                      | 17                                                 |  |
| OCT/NOV/DEC   | 0             | 0           | 2             | OCT/NOV/DEC           | 15                     | 14                      | 51                                                 |  |
| JAN/FEB/MAR   | 2             | 4           | 0             | JAN/FEB/MAR           | 20                     | 193                     | 26                                                 |  |
| APR/MAY/JUNE  | 5             | 0           | 0             | APR/MAY/JUNE          | 30                     | 0                       | 0                                                  |  |

## GOALS AND ACTUAL MEMBERS CUMULATIVE

| DROPPED CLUBS: 2  |    | 35 CLUBS OF 137 ADDED 1 OR MORE<br>NEW MEMBERS | GENDER DISTRIBUTION  MALE 2,604 (82.61%)  FEMALE 548 (17.39%) |               |     |
|-------------------|----|------------------------------------------------|---------------------------------------------------------------|---------------|-----|
| DROPPED MEMBERS   |    |                                                | TEWALL                                                        | 340 (17.5376) |     |
| DECEASED          | 1  | CLICK HERE FOR CUMULATIVE                      | TOTAL FAMILY UNIT MEMBERS                                     |               | 614 |
| CLUB CANCELLED 40 |    | MEMBERSHIP DATA                                |                                                               |               | 444 |
| OTHER             | 53 |                                                | FAMILY MEMBERS PAYING HALF DUES                               |               | 441 |
| TOTAL             | 94 |                                                | 3020                                                          |               |     |